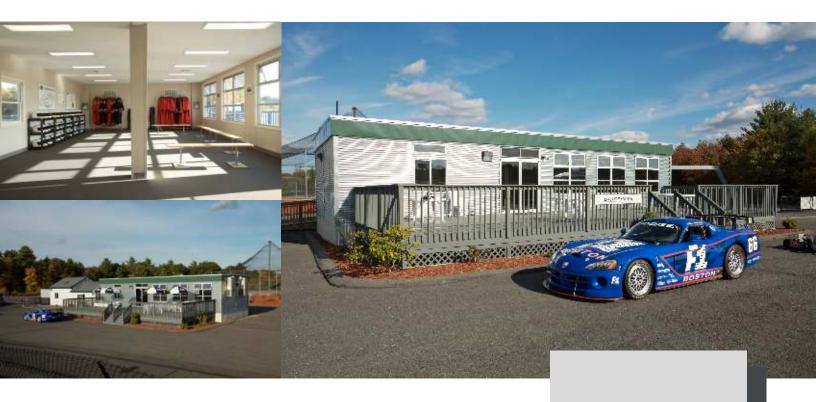

Client: F1

F1

**Retail Building** 

F1 is the premier race kart driving complex in North America and needed more space for client instruction and equipment storage.

Triumph Modular designed, built, and installed this  $24' \times 52'$  prefabricated modular retail building in just ten weeks with 9' high ceilings, custom galvanized siding, and large custom windows allowing viewers and staff to observe the outdoor racetrack. The interior height allows increased storage space for hanging helmets and other racing apparel. Triumph matched the racetrack's appearance by incorporating a British racing green color into the design. In addition, Triumph Modular's construction coordination allowed everyday activities to continue at F1 during installation.

## **Project Details**

**Location**Bridgewater, MA

Square Feet 1,248

Modular Units 2