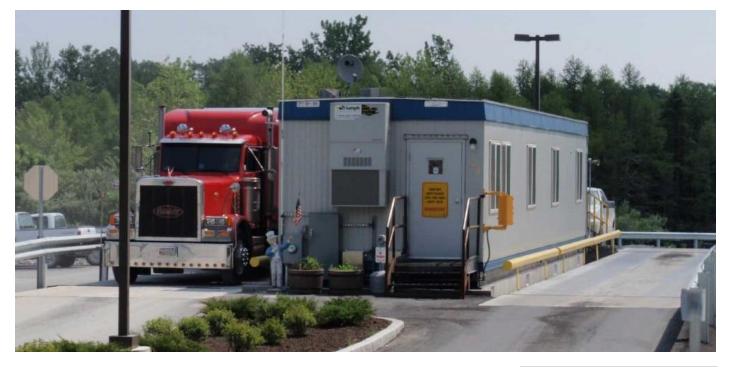

## **Aggregate Industries**

Permanent Scale House

Triumph Modular supplied Aggregate Industries with a custom modular 12' x 60' scale house in Littleton, MA. The custom modular structure accommodates a team of three to four employees daily, handling both inbound and outbound traffic for the sand, stone, and gravel operations.

The space features two heavy-duty drive-up windows with transaction drawers designed to withstand the constant opening and closing required for each business transaction. This custom application also protects the drivers on the scales and the dispatcher in the trailer from weather elements while reducing the duration of each transaction.