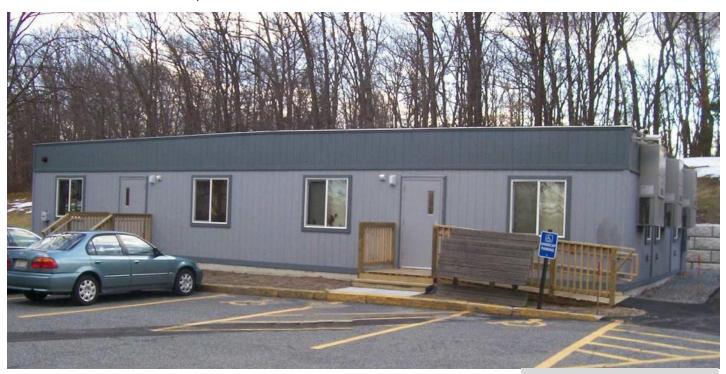

## **Bethany Healthcare**

Permanent Administrative Space

Bethany Healthcare's growing accounting department required more office space, and Triumph Modular stepped in to help.

Due to permit requirements, the project was completed in two phases. First, a temporary 24' x 64' modular building was installed. Once the permit issues were resolved, Triumph Modular relocated the building and added an extra center module to create a permanent three-piece modular structure for the accounting department.

Before the relocation, Triumph Modular performed extensive site preparation, including tree removal, installing a retaining wall, foundations, poured walkway, and site-built ramp and steps. The completed project provides a welcoming and efficient space for Bethany Healthcare's expanding accounting team.