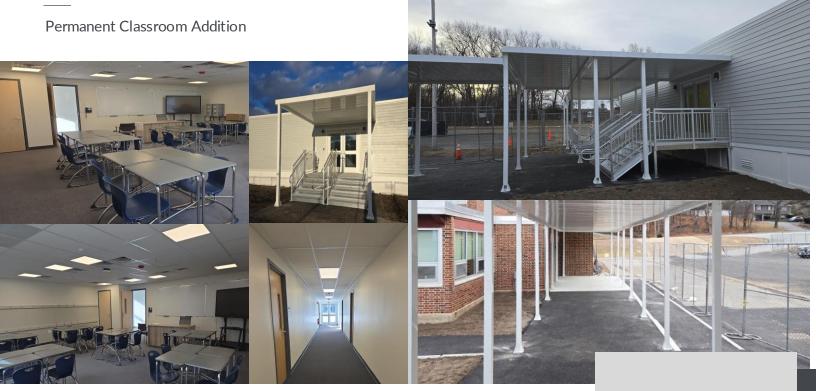

## Whittier Middle School

Whittier Middle School in Haverhill, MA, addressed its need for additional educational space designed and installed by Triumph. This facility consists of seven modules, each measuring 14 feet by 70 feet, totaling 6,385 square feet with an occupant capacity of 228. The exterior features Hardie lap siding, vinyl windows, and a flat EPDM roof, all compliant with Massachusetts building codes, including the stretch energy requirements.

The complex contains six classrooms and three bathrooms, utilizing energy-efficient systems, including four York electric rooftop units for heating, ventilation, and air conditioning (HVAC), as well as closed-cell spray foam insulation. Interior finishes include carpet tile flooring in classrooms and corridors, abuse-resistant gypsum board walls with a Level 5 finish, and custom coat hooks with fiberglass-reinforced plastic (FRP) wall protection in classrooms.

Safety and durability were prioritized with features such as vape detectors in student bathrooms and stainless steel toilet partitions. Accessibility is ensured through high-low drinking fountains with bottle fillers and an aluminum ramp that complies with Massachusetts Architectural Access Board (MAAB) standards. The modular building is elevated thirty-six inches above grade on sixty-four sono tube piers. A custom-designed aluminum canopy provides covered access between the new structure and the existing school, carefully planned to avoid triggering additional code upgrades in the main building.

Triumph's turnkey approach included all site prep work, from utilities to foundation installation, ensuring seamless integration with the existing school infrastructure while adhering to modern building and energy efficiency standards. The result is a functional, safe, and energy-efficient expansion that enhances the educational environment at Whittier Middle School.