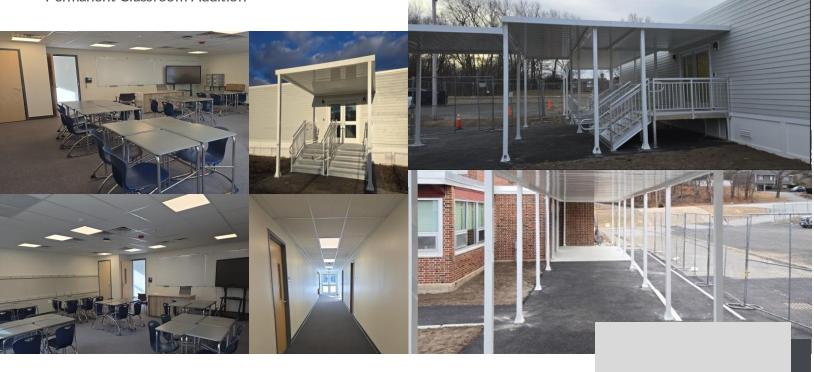

## **Whittier Middle School**

Permanent Classroom Addition

Whittier Middle School in Haverhill, MA, addressed its need for additional educational space designed and installed by Triumph. This facility consists of seven modules, each measuring 14 feet by 70 feet, totaling 6,385 square feet with an occupant capacity of 228. The exterior features Hardie lap siding, vinyl windows, and a flat EPDM roof, all compliant with Massachusetts building codes, including the stretch energy requirements.

The complex contains six classrooms and three bathrooms, utilizing energy-efficient systems, including four York electric rooftop units for heating, ventilation, and air conditioning (HVAC), as well as closed-cell spray foam insulation. Interior finishes include carpet tile flooring in classrooms and corridors, abuse-resistant gypsum board walls with a Level 5 finish, and custom coat hooks with fiberglass-reinforced plastic (FRP) wall protection in classrooms.

Safety and durability were prioritized with features such as vape detectors in student bathrooms and stainless steel toilet partitions. Accessibility is ensured through high-low drinking fountains with bottle fillers and an aluminum ramp that complies with Massachusetts Architectural Access Board (MAAB) standards. The modular building is elevated thirty-six inches above grade on sixty-four sono tube piers. A custom-designed aluminum canopy provides covered access between the new structure and the existing school, carefully planned to avoid triggering additional code upgrades in the main building.

Triumph's turnkey approach included all site prep work, from utilities to foundation installation, ensuring seamless integration with the existing school infrastructure while adhering to modern building and energy efficiency standards. The result is a functional, safe, and energy-efficient expansion that enhances the educational environment at Whittier Middle School.