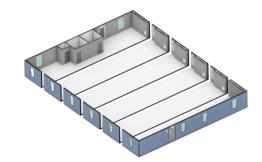

## **BLOCS**Modular Building System

BLOCS™ are built on a perimeter frame with a clear span truss and do not require any columns or supporting walls, allowing for increased versatility for furniture, cubicles, and meeting spaces.

## **Features & Benefits:**

- No columns or supporting walls are required, creating an open concept space
- An open floor plan that gives flexibility to add potential offices or furniture, like The Solutions
- Fast and Flexible Accommodates all sizes and configurations
- BLOCS Modular Walls<sup>™</sup> can be added to create offices, conference rooms, and breakrooms
- Two restrooms and a closet
- Less bounce in the building due to the use of a perimeter frame
- An acoustical ceiling that provides convenient access to data lines and additional electrical wires
- LED Lighting