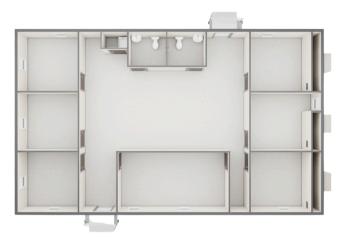

## **BLOCS** Modular Walls

Three Piece BLOCS™ Modular Building with 6 Offices and Conference Room

Three Piece BLOCS™ Modular Building with 10 Offices

Take your open concept mobile office or building and customize the space to fit your needs with our BLOCS™ Modular Walls.