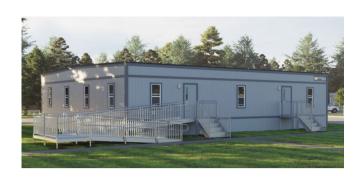

## **BLOCS**Modular Building System

BLOCS™ are built on a perimeter frame with a clear span truss and do not require any columns or supporting walls, allowing for increased versatility for furniture, cubicles, and meeting spaces.

## **Features & Benefits:**

- No columns or supporting walls are required, creating an open concept space
- An open floor plan that gives flexibility to add potential offices or furniture, like The Solutions
- Fast and Flexible Accommodates all sizes and configurations
- BLOCS Modular Walls<sup>™</sup> can be added to create offices, conference rooms, and breakrooms
- Two restrooms and a closet
- Less bounce in the building due to the use of a perimeter frame
- An acoustical ceiling that provides convenient access to data lines and additional electrical wires
- LED Lighting