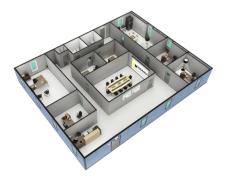

## **BLOCS**Modular Building System

BLOCS™ are built on a perimeter frame with a clear span truss and do not require any columns or supporting walls, allowing for increased versatility for furniture, cubicles, and meeting spaces.

## **Features & Benefits:**

- No columns or supporting walls are required, creating an open concept space
- An open floor plan that gives flexibility to add potential offices or furniture, like The Solutions
- Fast and Flexible Accommodates all sizes and configurations
- BLOCS Modular Walls<sup>™</sup> can be added to create offices, conference rooms, and breakrooms
- Two restrooms and a closet
- Less bounce in the building due to the use of a perimeter frame
- An acoustical ceiling that provides convenient access to data lines and additional electrical wires
- LED Lighting