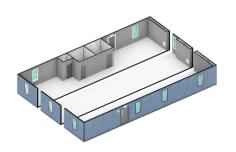

## **BLOCS** Modular Walls

Three Piece BLOCS™ Modular Building with 6 Offices and Conference Room

Three Piece BLOCS™ Modular Building with 10 Offices

Take your open concept mobile office or building and customize the space to fit your needs with our BLOCS™ Modular Walls.