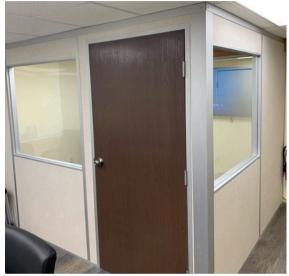

## Features & Benefits

- **7** foot 10 inch tall Modular Walls
- ✓ Installed using a track system
- Electrical raceways between wall panels
- Honeycomb wall core for added noise reduction
- Flexible configurations to assist with desired layouts