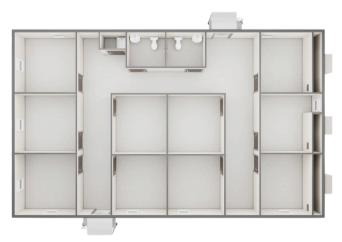

## **BLOCS** Modular Walls

Three Piece BLOCS™ Modular Building with 6 Offices and Conference Room

Three Piece BLOCS™ Modular Building with 10 Offices

Take your open concept mobile office or building and customize the space to fit your needs with our BLOCS™ Modular Walls.