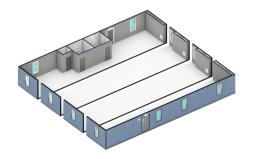

## **BLOCS** Modular Walls

Three Piece BLOCS™ Modular Building with 6 Offices and Conference Room

Three Piece BLOCS™ Modular Building with 10 Offices

Take your open concept mobile office or building and customize the space to fit your needs with our BLOCS™ Modular Walls.